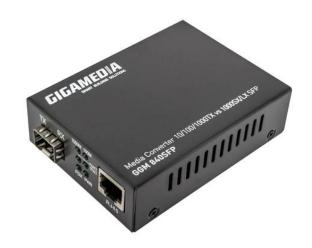

# **GGM 840SFP**

# Media converter 1000Base-T to 1000BaseSX/LX SFP

Single or Multimode

**SFP Port** 

**Auto MDI/MDIX** 

| Standards           |                                 |
|---------------------|---------------------------------|
|                     | IEEE 802.3z                     |
|                     | IEEE 802.3ab                    |
| Port                |                                 |
|                     | RJ45 x 1                        |
|                     | SFP x 1                         |
| Performance         |                                 |
| Bandwidth           | RJ45: 10/100/1000 Mbps          |
|                     | SFP : 1000 Mbps                 |
| SFP                 | Multimode / Singlemode          |
| MTBF                | 100,000 h                       |
| Power supply        |                                 |
| Power IN            | DC5V 1A                         |
| Consumption         | <2W                             |
| Physical            |                                 |
| Working temperature | 0 -60°C                         |
| Working himidity    | 5%~90%                          |
| Dimensions          | 26mm (H) * 71mm (W) * 94 mm (D) |

#### FRONT PANEL

| TX RX    |            |       |
|----------|------------|-------|
| SFP Sint | FOR O OPER | الريا |
| -        | FIX. O OFF | RJ45  |